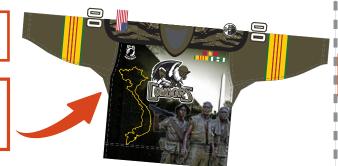

100 TICKETS
TOWARD SEATS FOR
SOLDIERS PROGRAM

NAME RECOGNITION DURING GAME & SIGNED PUCK

200 TICKETS
TOWARD SEATS FOR
SOLDIERS PROGRAM

LOGO & PA RECOGNITION
DURING GAME, SIGNED
PUCK, TEAM SIGNED STICK
& REPLICA SPECIALTY
MILITARY THEMED JERSEY