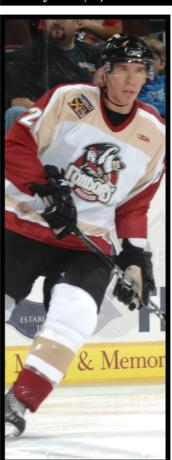

# 22 STEPHANE GOULET

Born: January 7, 1986

Levis, Quebec

Favorite TV Show: Entourage

Favorite Band: Metallica

Favorite Movie: Happy Gilmore

Vacation Spot: Puntacana

Nickname: Gou

Favorite Pizza Topping: Hawaiian

Favorite Halloween costume as a kid: Zoro

If you had one billion dollars you would: Buy a huge house in Mexico

At 13 years old I was pretty good at both baseball and hockey and had to pick one to pursue