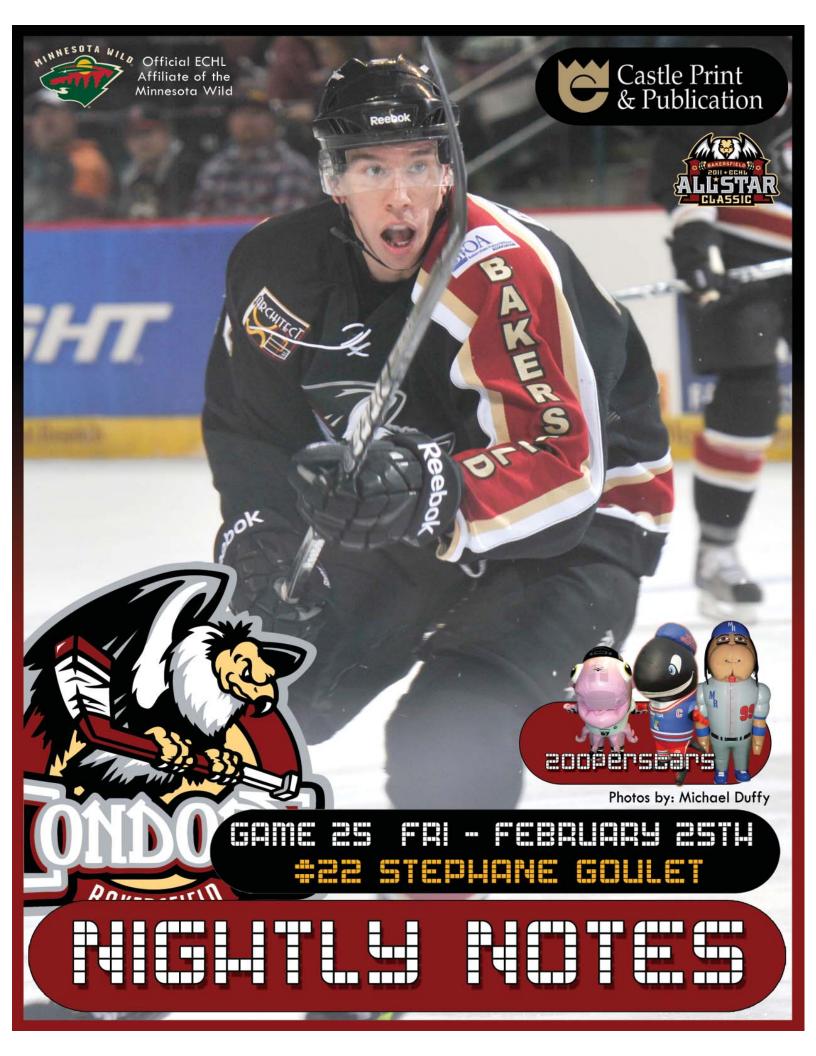

# 22 STEPHANE GOULET

Born: January 7, 1986

Levis, Quebec

Favorite TV Show: Entourage

Favorite Band: Metallica

Favorite Movie: Happy Gilmore

Vacation Spot: Puntacana

Nickname: Gou

Favorite Pizza Topping: Hawaiian

Favorite Halloween costume as a kid: Zoro

If you had one billion dollars you would: Buy a huge house in Mexico

At 13 years old I was pretty good at both baseball and hockey and had to pick one to pursue