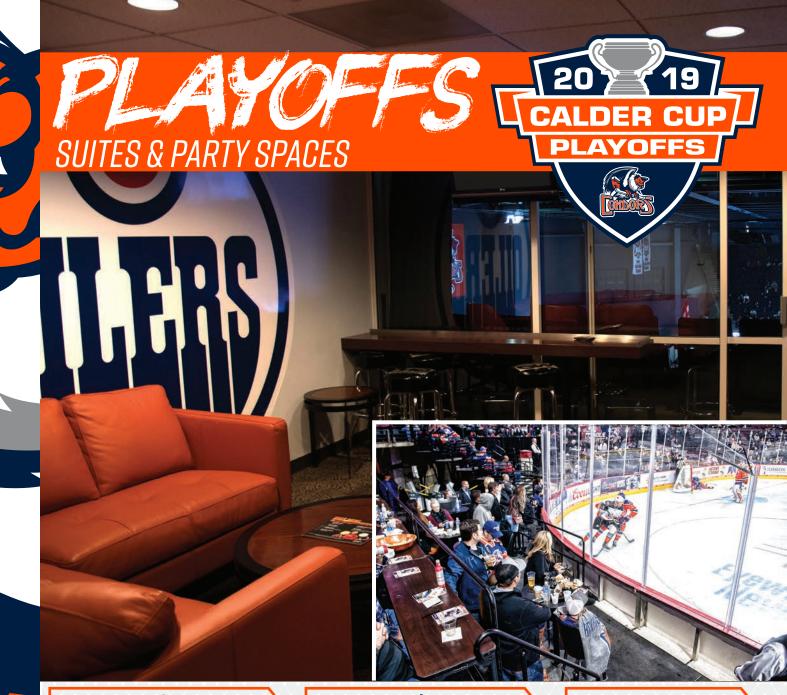

# **BUD 5-HOLE - \$1,900**

## TICKETS: 45

- 4 PARKING PASSES
- SUITE IS LOCATED ONE ROW BACK FROM THE GLASS BEHIND THE GOAL
- COUCHES AND TABLE SEATING FOR PRIME COMFORT AND LUXURY
- UP TO 15 ADDITIONAL TICKETS AVAILABLE FOR \$35 EACH

# GLASS SUITE - \$1,100

## TICKETS: 30

- 4 PARKING PASSES
- SUITE IS LOCATED DIRECTLY ON THE GLASS
- UP TO 10 ADDITIONAL TICKETS AVAILABLE FOR \$35 EACH